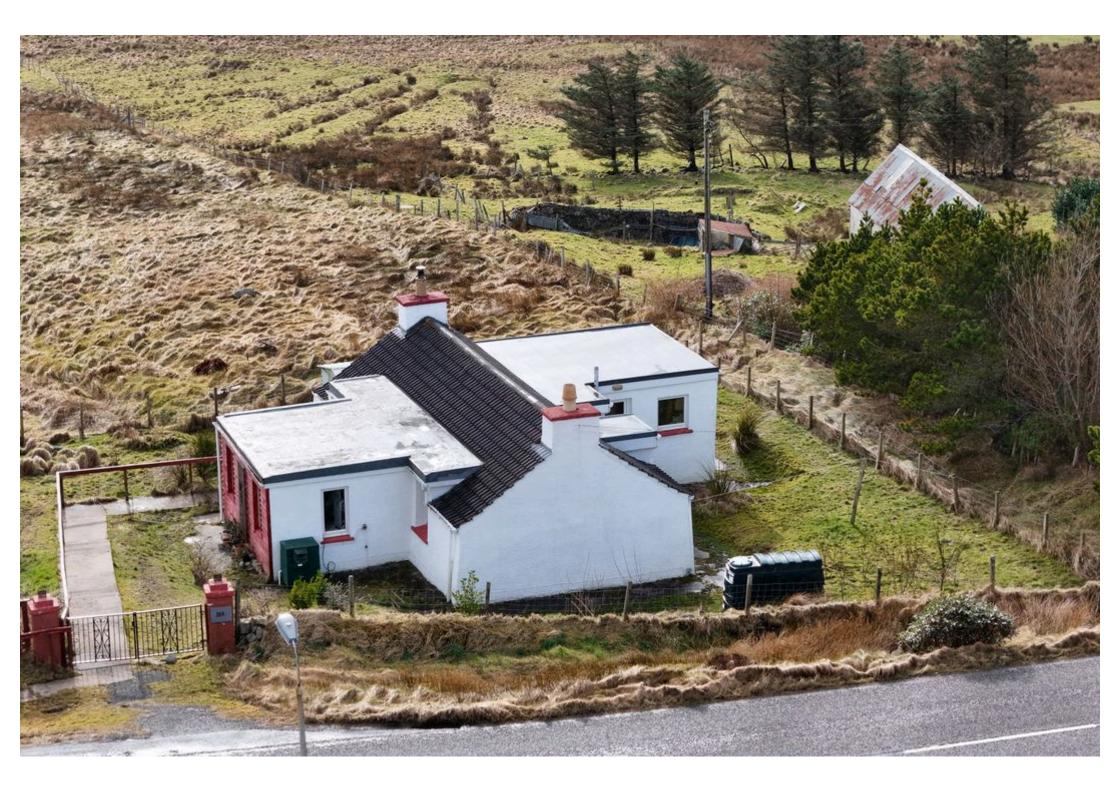

# Introduction

Well presented, two bedroom detached cottage enjoying views to Loch Erisort in the traditional crofting community of Balallan, Isle of Lewis

Modern kitchen, charming living room, one double bedroom, one single bedroom and bathroom

Good sized, enclosed garden grounds

Gunn Croft is a well presented, detached former croft/cottage which has been tastefully decorated throughout with a stylish use of neutral and bold colours. It has laminate flooring throughout. The property is fully double glazed and has oil-fired central heating.

#### External

Gunn Croft sits in good-sized garden grounds with shrubs, young fruit trees, and grassed areas. The garden also offers three large raised vegetable beds to the rear of the property where potatoes, other root vegetables, peas, kale and rhubarb are grown. There is a large decking area from which to enjoy the lovely surroundings and views to Loch Erisort, South Lochs, the mountains of Harris, and the Sleeping Beauty. There is a good-sized shed in the garden. The garden is fully fenced and gated.