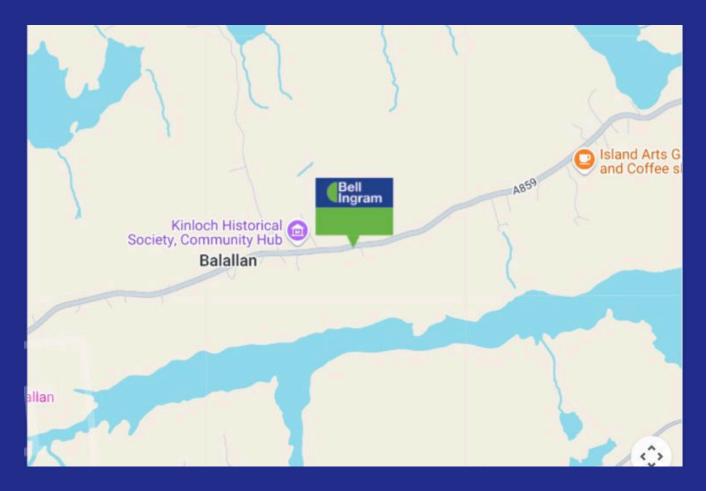

## Location

Balallan is a small crofting community in the Lochs area of the Isle of Lewis.

Lochs is to the southeast of Lewis and is divided into three sections: Kinloch, North and South Lochs. It is well known for its abundance of wildlife and stunning scenery, including numerous lochs. A short walk down the road leads to the Kinloch Historical Society and Community Hub. It houses a local historical museum and archive with cultural activities on offer throughout the year, a Cafe, a charity shop, a community laundrette, and electric vehicle charging points.

#### Directions

From Stornoway, head south on the A859 road. Follow the main road for approximately 14 miles (22 km). Pass through Leurbost – Continue heading south, staying on the A859. Arrive in Balallan and Gunn Croft will be on your left – there are red gate posts with a sign for number 32A. There is parking in a large layby on the right-hand side, just after the property. What3Words///cemented.minimums.caked