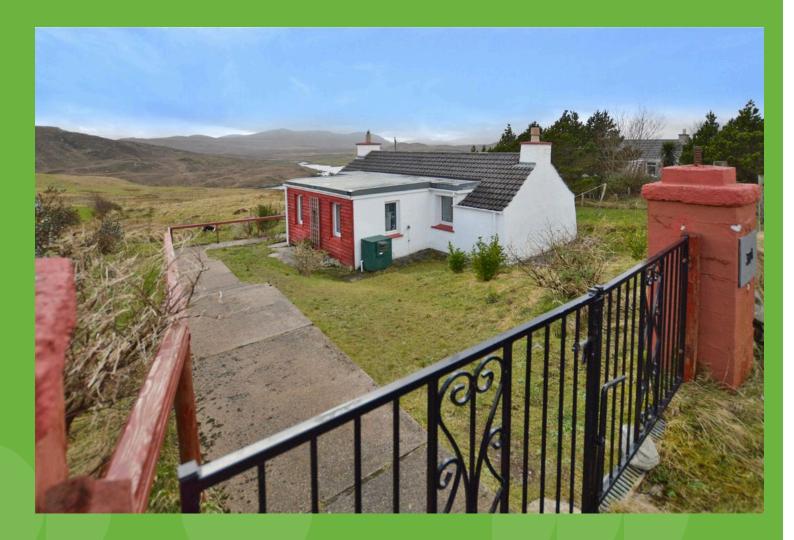

# Gunn Croft

32A Balallan, Isle of Lewis, Eilean Siar, HS2 9PN

bellingram.co.uk

# Introduction

Well presented, two bedroom detached cottage enjoying views to Loch Erisort in the traditional crofting community of Balallan, Isle of Lewis

Modern kitchen, charming living room, one double bedroom, one single bedroom and bathroom

Good sized, enclosed garden grounds

Gunn Croft is a well presented, detached former croft/cottage which has been tastefully decorated throughout with a stylish use of neutral and bold colours. It has laminate flooring throughout. The property is fully double glazed and has oil-fired central heating.

#### External

Gunn Croft sits in good-sized garden grounds with shrubs, young fruit trees, and grassed areas. The garden also offers three large raised vegetable beds to the rear of the property where potatoes, other root vegetables, peas, kale and rhubarb are grown. There is a large decking area from which to enjoy the lovely surroundings and views to Loch Erisort, South Lochs, the mountains of Harris, and the Sleeping Beauty. There is a good-sized shed in the garden. The garden is fully fenced and gated.