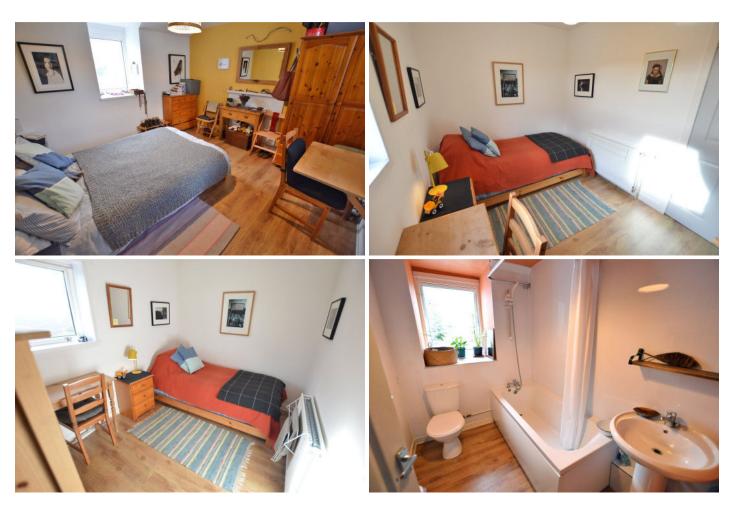

A door leads to a short hallway, from which the single bedroom and a built-in storage cupboard are accessible. There is a back door leading to a fully-grassed area to the side of the property. The single bedroom offers a beautiful view over Loch Erisort and South Lochs.

Returning to the main hall and bedroom one sits to the front of the property and has dual aspect windows enjoying rural views.

The bathroom has a three-piece suite comprising WC, wash hand basin and bath with wet wall panelling around. There is a shower over the bath.