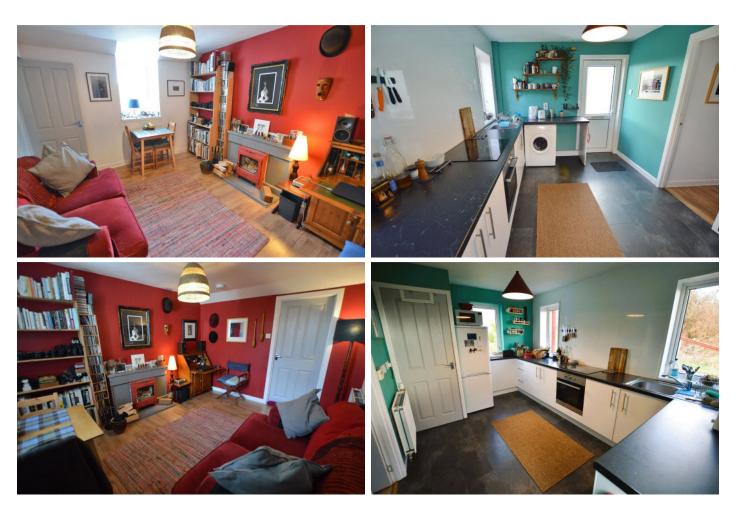

Usually accessed from the rear, a door opens to the modern kitchen which is fitted with a good range of units in white with granite effect work surface. A cupboard within the kitchen houses the hot water tank and offers extra storage. There is an inset ceramic hob with built-in electric oven below. There is a tall fridge freezer and a washing machine.

A door leads to the hall which gives access to the double bedroom, the bathroom and sitting room.

The sitting room has a window enjoying views over the surrounding croft land. It has a central feature of a wood burning stove on a tiled hearth with tiled surround and mantle.

A door leads to a short hallway, from which the single bedroom and a built-in storage cupboard are accessible. There is a back door leading to a fully-grassed area to the side of the property. The single bedroom offers a beautiful view over Loch Erisort and South Lochs.