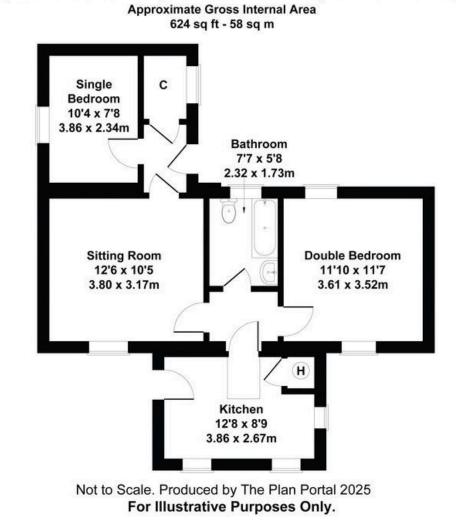

# Introduction

Well presented, two bedroom detached cottage enjoying views to Loch Erisort in the traditional crofting community of Balallan, Isle of Lewis

Modern kitchen, charming living room, one double bedroom, one single bedroom and bathroom

Usually accessed from the rear, a door opens to the modern kitchen which is fitted with a good range of units in white with granite effect work surface. A cupboard within the kitchen houses the hot water tank and offers extra storage. There is an inset ceramic hob with built-in electric oven below. There is a tall fridge freezer and a washing machine.

A door leads to the hall which gives access to the double bedroom, the bathroom and sitting room.

The sitting room has a window enjoying views over the surrounding croft land. It has a central feature of a wood burning stove on a tiled hearth with tiled surround and mantle.

A door leads to a short hallway, from which the single bedroom and a built-in storage cupboard are accessible. There is a back door leading to a fully-grassed area to the side of the property. The single bedroom offers a beautiful view over Loch Erisort and South Lochs.

Returning to the main hall and bedroom one sits to the front of the property and has dual aspect windows enjoying rural views.

The bathroom has a three-piece suite comprising WC, wash hand basin and bath with wet wall panelling around. There is a shower over the bath.