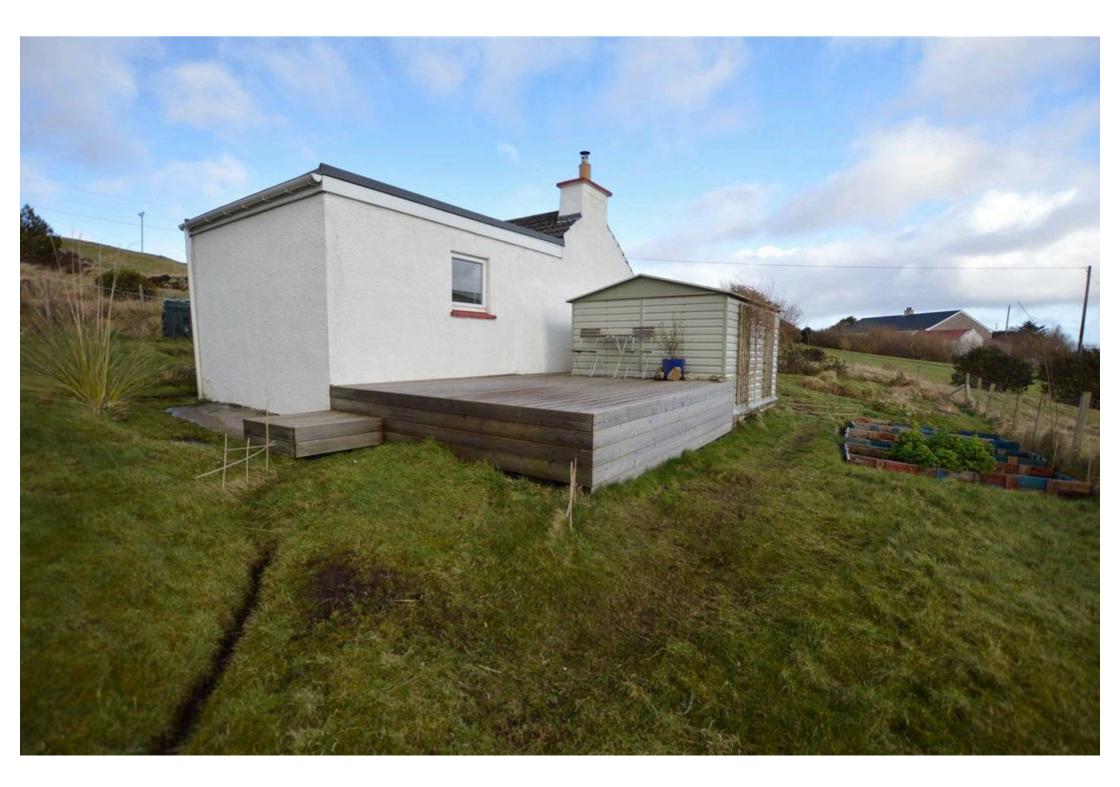

#### External

Gunn Croft sits in good-sized garden grounds with shrubs, young fruit trees, and grassed areas. The garden also offers three large raised vegetable beds to the rear of the property where potatoes, other root vegetables, peas, kale and rhubarb are grown. There is a large decking area from which to enjoy the lovely surroundings and views to Loch Erisort, South Lochs, the mountains of Harris, and the Sleeping Beauty. There is a good-sized shed in the garden. The garden is fully fenced and gated.